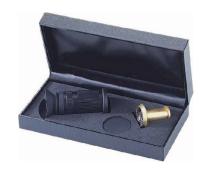

Full Package Content Look

### Standard Shipping Package

- Reverse Door Scope \*1
- Door Viewer \*1
- Synthetic Leather Case \*1