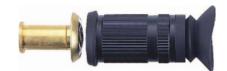

## DV -10 Reverse Door Scope

#### Feature

This scope device is particularly applied for reversing a regular door viewer which would let the user such as law enforcement employer to spot & allocate the situation inside the room silently out upon the door before break-in action or in other relevant investigation mission to use.