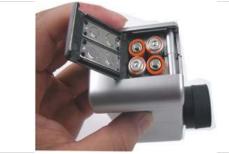

#### Function Instruction...

- This device can detect all cameras in wired, any converted pinhole camera.
- Through this device, you can discover continually twinkling hidden camera lens.
- Operate easily and use conveniently. It will take 1 minute to finish one room searching if the room is about 60 square meters.
- Through this device, you can locate pinhole cameras with naked eyes.
- Its' focus can be adjustable. You can zoom in focus 3 times. Operate easily.
- Built-in 4 x AAA battery. There is no power consumption if it is at the status of stand by. It can be used for 12 hours continually and carried conveniently.

## Specification..

| Power supply           | 4 x AAA batteries     |
|------------------------|-----------------------|
| Lamp-house             | Red laser             |
| Wave length            | 920nm                 |
| Multiple eyesight lens | 3 times optics glass  |
| Power consumption      | 80mA                  |
| Work mode              | Left and right laser, |
|                        | searching             |
| Focus                  | Adjustable            |
| Size                   | 101mmX52mmX33mm       |
| Weight                 | 125g                  |