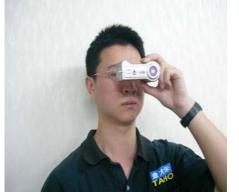

## Characteristic picture...

Search pinhole camera lens through IR & laser.

Observe camera with naked eyes through the device.

Use 4 x AAA batteries.