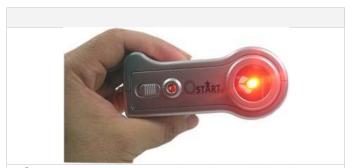

#### START-S1 - Laser wave wired pinhole camera detector

## Characteristic picture...

Search pinhole camera lens through IR & laser.

Observe camera with naked eyes through the device.

Use 4 x AAA batteries.